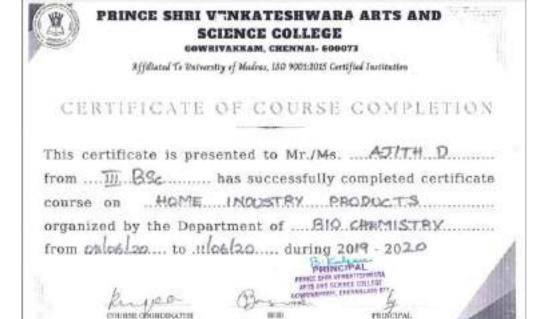

## **CERTIFICATE COURSE**

| PRINCE SH | GOWRIVAKKAM, CHENNAI - 600073            |
|-----------|------------------------------------------|
|           | VALUE ADD ON COURSE PROVIDE BY           |
| DEP       | ARTMENT OF BIOCHEMISTRY                  |
| Ba        | (05.6.2020-11.6.2020)                    |
| 2500      | RESOURCE PERSON                          |
|           | RESEARCHER<br>SK BIO tech, Sentharapatti |

### **CERTIFICATE COURSE**