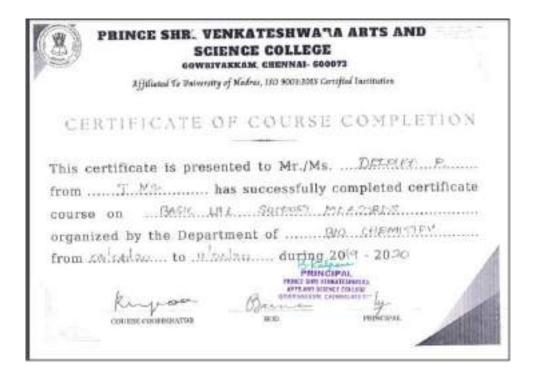

## **CERTIFICATE COURSE**

| PRINCE SH | GOWRIVAKKAM, CHENNAI - 600073            |
|-----------|------------------------------------------|
|           | VALUE ADD ON COURSE PROVIDE BY           |
| DEP       | ARTMENT OF BIOCHEMISTRY                  |
| Ba        | (05.6.2020-11.6.2020)                    |
| 2500      | RESOURCE PERSON                          |
|           | RESEARCHER<br>SK BIO tech, Sentharapatti |

### **CERTIFICATE COURSE**