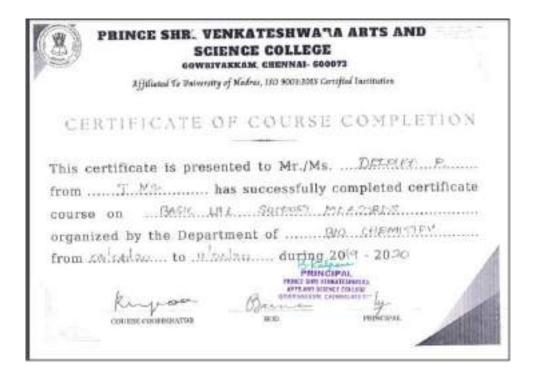

## **CERTIFICATE COURSE**

| PRINCE SH | GOWRIVAKKAM, CHENNAI - 600073            |
|-----------|------------------------------------------|
|           | VALUE ADD ON COURSE PROVIDE BY           |
| DEP       | ARTMENT OF BIOCHEMISTRY                  |
| Ba        | (05.6.2020-11.6.2020)                    |
| 2500      | RESOURCE PERSON                          |
|           | RESEARCHER<br>SK BIO tech, Sentharapatti |