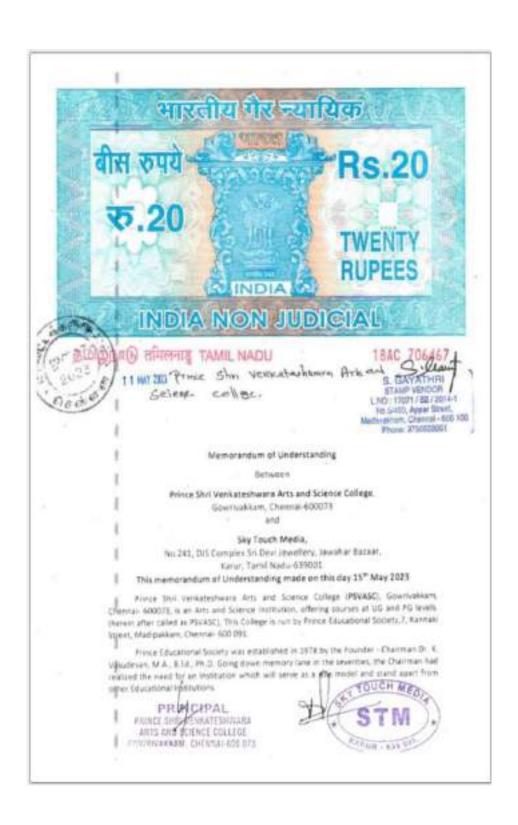

#### Sky Touch Media (STM)

Sky Touch Media (STM) is a Private Incorporated on 2018 (herein after called as STM). it is classified as non-gove company. Say Touch Moslie is a media company committed to offering cutting-edge solutions for the consemporary digital environment. With an enthusiasm for imposition and a dedication to quality, we provide a variety of media services that enable companies to interact, connect, and grow

THIS MEMORANDUM OF UNDERSTANDING SETS THE UNDERSTANDING OF THE PARTIES FOR COLLABORATION AS FOLLOWS,

- 1. STM can provide consultancy services in Digital Marketing, Content creation and providing arrangement for Brand Development
- 2. The college can arrange for the site visits to the ongoing and completed projects of STM, after confirming day and time well in advance.
- 1. The site of our project is where interrubips can be established. On the other hand, the place and the project will determine how many students arrive.
- 4. Job placement and placement assistance for the students will be done purely based on the candidate's credentials
- 5. Intereship /in-Plant Training for the students and faculty of PSVASC by the Staffs of STM.
- Project work certied out for Under Graduate and Post Graduate students at company
- Exchange of experts for organizing the participation in joint symposium/conferences /enrishap /short term /refresher courses /certificate courses / value Added Courses and for making use of specialized research facilities.
- 8. Quest lectures and practical experience in potential areas to enhance faculty and student industrial knowledge.
- 5. Organizing industry-focused value addition courses and providing assistance to carry them out with mutual competence at both the industrial site and college premises.
- 18. Long-term developmental program on mutual interest.
- Conducting Job Oriented Vocational Education Training at the industry shop floor.